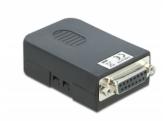

### **Description**

This terminal block adapter by Delock can be used to connect bare wires. Thus the adapter is not only convenient for special industry applications, but also for the hobby area, e.g. railway modelling.

### **Specification**

- Connectors:
  - 1 x serial D-Sub15 female (2 rows) with nuts
  - 1 x 16 pin terminal block
- Pin assignment: 1:1
- Pitch: 3.81 mm
- Useable for a cable gauge from 26 to 18 AWG
- Operating temperature: -20 °C ~ 105 °C
- Dimensions (LxWxH): ca. 71 x 42 x 21 mm

### Interface

| Connector 1: | 1 x serial Sub-D 15 pin female |
|--------------|--------------------------------|
| Connector 2: | 1 x 16 pin terminal block      |