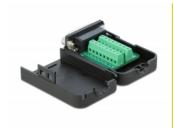

### **Description**

This terminal block adapter by Delock can be used to connect bare wires. Thus the adapter is not only convenient for special industry applications, but also for the hobby area, e.g. railway modelling.

#### Protection by enclosure

The plastic enclosure protects the PCB from dirt and damage.

### **Specification**

- Connectors:
  - 1 x serial D-Sub15 female (2 rows) with nuts
  - 1 x 16 pin terminal block
- Pin assignment: 1:1
- Pitch: 3.81 mm
- Useable for a cable gauge from 26 to 18 AWG
- Operating temperature: -20 °C ~ 105 °C
- Dimensions (LxWxH): ca. 71 x 42 x 21 mm

### Interface

| Connector 1: | 1 x serial Sub-D 15 pin female |
|--------------|--------------------------------|
| Connector 2: | 1 x 16 pin terminal block      |