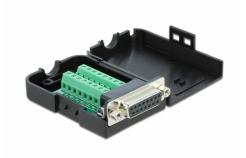

### **Description**

This terminal block adapter by Delock can be used to connect bare wires. Thus the adapter is not only convenient for special industry applications, but also for the hobby area, e.g. railway modelling.

#### Protection by enclosure

The plastic enclosure protects the PCB from dirt and damage.

### **Specification**

- Connectors:
  - 1 x serial D-Sub15 female (2 rows) with nuts
  - 1 x 16 pin terminal block
- Pin assignment: 1:1
- Pitch: 3.81 mm
- Useable for a cable gauge from 26 to 18 AWG
- Operating temperature: -20 °C ~ 105 °C
- Dimensions (LxWxH): ca. 71 x 42 x 21 mm

### Interface

| Connector 1: | 1 x serial Sub-D 15 pin female |
|--------------|--------------------------------|
| Connector 2: | 1 x 16 pin terminal block      |