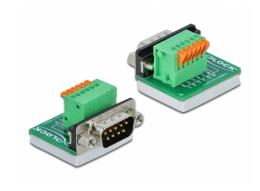

# **Delock D-Sub 9 male to Terminal Block with Push Button vertical**

## **Specification**

- Connectors:
  - 1 x D-Sub 9 male with nuts
  - 1 x 6 pin terminal block with push button
- Pitch: 2.54 mm
- Useable for a cable gauge from 24 to 20 AWG
- Operating temperature: -10 °C ~ 70 °C
- Dimensions (LxWxH): ca. 32 x 30 x 22 mm

## Interface

| Connector 1: | 1 x Sub-D9 male with nuts                 |
|--------------|-------------------------------------------|
| Connector 2: | 1 x 6 pin terminal block with push button |