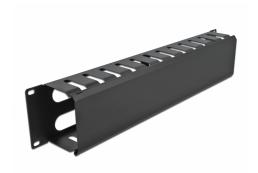

#### Proper laying of cables

The network cables are simply routed from the front to the rear, so the view of the cables inside the network cabinet is blocked and the network cabinet leaves a tidy overall impression.

#### Horizontal openings

On the rear side, the panel is equipped with four openings to allow easy cable access.

# **Specification**

- For mounting in 19" network cabinet, 2U
- · Removable cover
- Front with four openings (180 x 24 mm)
- · Colour: black
- · Material: metal
- Dimensions (LxWxH): ca. 482.6 x 88.9 x 70.0 mm