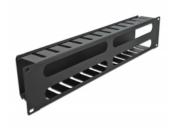

#### Horizontal openings

On the rear side, the panel is equipped with four openings to allow easy cable access.

# **Specification**

- For mounting in 19" network cabinet, 2U
- · Removable cover
- Front with four openings (180 x 24 mm)
- · Colour: black
- · Material: metal
- Dimensions (LxWxH): ca. 482.6 x 88.9 x 70.0 mm