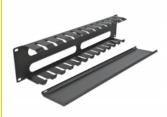

#### Removable cover for optimal cable management

The removable front panel hides open cables and protects them from damage.

#### Horizontal openings

On the rear side, the panel is equipped with four openings to allow easy cable access.

# **Specification**

- For mounting in 19" network cabinet, 2U
- · Removable cover
- Front with four openings (180 x 24 mm)
- · Colour: black
- · Material: metal
- Dimensions (LxWxH): ca. 482.6 x 88.9 x 70.0 mm