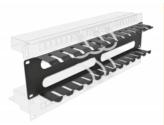

#### Proper laying of cables

The network cables are simply routed from the front to the rear, so the view of the cables inside the network cabinet is blocked and the network cabinet leaves a tidy overall impression.

#### Horizontal openings

On the rear side, the panel is equipped with four openings to allow easy cable access.