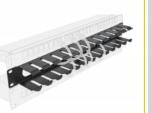

#### **Proper laying of cables**

The network cables are simply routed from the front to the rear, so the view of the cables inside the network cabinet is blocked and the network cabinet leaves a tidy overall impression.

#### Removable cover for optimal cable management

The removable front panel hides open cables and protects them from damage.