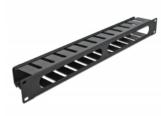

#### **Proper laying of cables**

The network cables are simply routed from the front to the rear, so the view of the cables inside the network cabinet is blocked and the network cabinet leaves a tidy overall impression.

# Specification

- For mounting in 19" network cabinet, 1U
- Removable cover
- Front with two openings (190 x 27 mm)
- · Colour: black
- Material: metal
- Dimensions (LxWxH): ca. 483.0 x 70.0 x 44.5 mm