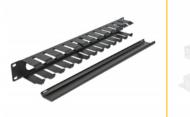

#### Removable cover for optimal cable management

The removable front panel hides open cables and protects them from damage.

## Package content

- 19" routing panel
- 4 x screws
- 4 x caged nut
- 4 x washer