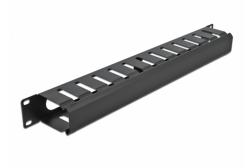

#### **Proper laying of cables**

The network cables are simply routed from the front to the rear, so the view of the cables inside the network cabinet is blocked and the network cabinet leaves a tidy overall impression.

#### Horizontal openings

On the rear side, the panel is equipped with two openings to allow easy cable access.

# Specification

- For mounting in 19" network cabinet, 1U
- Removable cover
- Front with two openings (190 x 27 mm)
- · Colour: black
- Material: metal
- Dimensions (LxWxH): ca. 483.0 x 70.0 x 44.5 mm