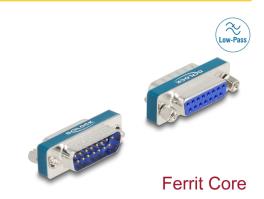

# Delock RF/EMI Interference Suppression Filter D-Sub 15 pin male to female with low-pass inductive

#### **Technical details**

• Connectors:

1 x D-Sub 15 pin male

1 x D-Sub 15 pin female

• Pin assignment: 1:1

· Contacts: gold plated brass

Screw type: #4-40 UNC

· Housing material: Steel tin plated

## Interface

| Connector 1: | 1 x D-Sub 15 pin male (2 rows)   |
|--------------|----------------------------------|
| Connector 2: | 1 x D-Sub 15 pin female (2 rows) |