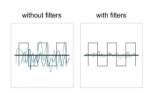

## **Description**

The RF/EMI interference suppression filter in the D-Sub adapter by Delock uses integrated broadband filters to prevent interruptions and signal noise, e.g. on Serial RS-232 / RS-485 and digital as well as analogue I/O interfaces.

### Low-pass broadband filter

The adapter contains 15 low-pass broadband filters for RF/EMI shielding of the D-Sub interface.