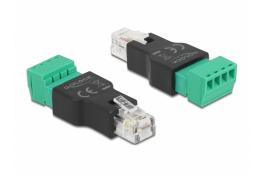

# Delock Adapter RJ11/14 male to Terminal Block 4 pin 2-part

### **Description**

At this RJ11/14 terminal block adapter by Delock can be connected open wires. The adapter is suitable for telecommunication or motor control as well as for the hobby sector.

## **Specification**

- Connectors:
  - 1 x RJ11/14 jack
  - 1 x 4 pin terminal block with screws
- Removable Terminal Block
- Pitch: 3.81 mm
- Pinout: 1:1
- Cable gauge: AWG 16 28
- Rated voltage: 300 V
- Rated current: 8 A
- · Housing material: PVC
- Colour: black / green
- Dimensions (LxWxH): ca. 50.0 x 10.3 x 11.4 mm