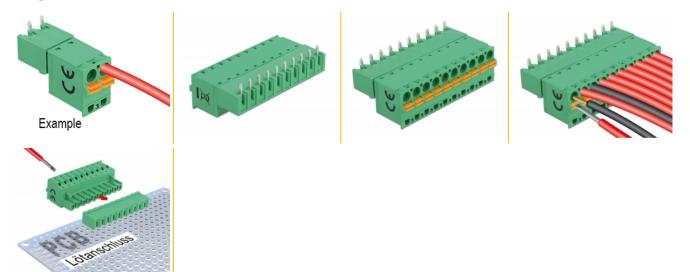

## **Specification**

Connectors:

Terminal block:

- 1 x 10 pin terminal block male
- 1 x 10 pin terminal block with push button

Connection terminal:

1 x 10 pin terminal block female

- 1 x 10 pin terminal block with soldering pin
- Pitch: 5.08 mm
- Environmental temperature: -40  $^\circ\text{C} \sim 105 \ ^\circ\text{C}$
- Useable for a cable gauge range from 28 to 12 AWG
- Material: plastic
- Colour: green
- Dimensions (LxWxH): ca. 51.4 x 25.6 x 15.0 mm

#### Interface

| Connector 1: | 1 x 10 pin terminal block male               |
|--------------|----------------------------------------------|
| Connector 2: | 1 x 10 pin terminal block with push button   |
| connector 3: | 1 x 10 pin terminal block female             |
| connector 4: | 1 x 10 pin terminal block with soldering pin |