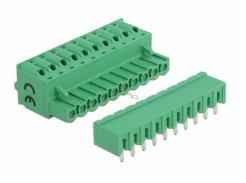

## **Specification**

Connectors:

Terminal block:

- 1 x 10 pin terminal block male
- 1 x 10 pin terminal block with push button

Connection terminal:

1 x 10 pin terminal block female

- 1 x 10 pin terminal block with soldering pin
- Pitch: 5.08 mm
- Environmental temperature: -40  $^\circ\text{C} \sim 105 \ ^\circ\text{C}$
- Useable for a cable gauge range from 28 to 12 AWG
- Material: plastic
- Colour: green
- Dimensions (LxWxH): ca. 51.4 x 25.6 x 15.0 mm

#### Interface

| Connector 1: | 1 x 10 pin terminal block male               |
|--------------|----------------------------------------------|
| Connector 2: | 1 x 10 pin terminal block with push button   |
| connector 3: | 1 x 10 pin terminal block female             |
| connector 4: | 1 x 10 pin terminal block with soldering pin |