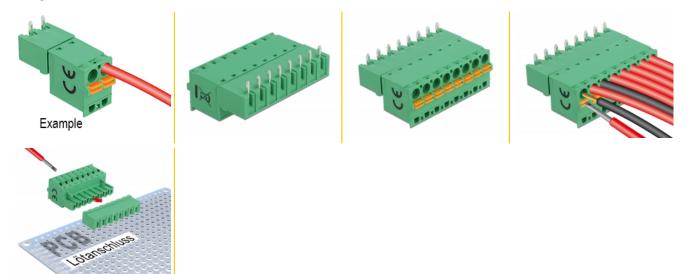

## Description

This terminal block set by Delock will be soldered on a PCB board, to create a detachable connection between two components.

## **Specification**

Connectors:

Terminal block:

- 1 x 8 pin terminal block male
- 1 x 8 pin terminal block with push button

Connection terminal:

1 x 8 pin terminal block female

- 1 x 8 pin terminal block with soldering pin
- Pitch: 5.08 mm
- Environmental temperature: -40 °C ~ 105 °C
- Useable for a cable gauge range from 28 to 12 AWG
- Material: plastic
- Colour: green
- Dimensions (LxWxH): ca. 41.2 x 25.6 x 15.0 mm

## Package content

• Terminal block

• Connection terminal