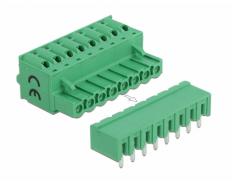

## Description

This terminal block set by Delock will be soldered on a PCB board, to create a detachable connection between two components.

## **Specification**

Connectors:

Terminal block:

- 1 x 8 pin terminal block male
- 1 x 8 pin terminal block with push button

Connection terminal:

1 x 8 pin terminal block female

- 1 x 8 pin terminal block with soldering pin
- Pitch: 5.08 mm
- Environmental temperature: -40 °C ~ 105 °C
- Useable for a cable gauge range from 28 to 12 AWG
- Material: plastic
- Colour: green
- Dimensions (LxWxH): ca. 41.2 x 25.6 x 15.0 mm

## Package content

• Terminal block

• Connection terminal