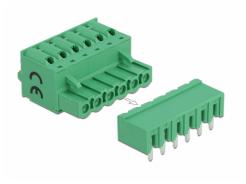

## **Specification**

Connectors:

Terminal block:

- 1 x 6 pin terminal block male
- 1 x 6 pin terminal block with push button

Connection terminal:

1 x 6 pin terminal block female

- 1 x 6 pin terminal block with soldering pin
- Pitch: 5.08 mm
- Environmental temperature: -40 °C ~ 105 °C
- Useable for a cable gauge range from 28 to 12 AWG
- Material: plastic
- Colour: green
- Dimensions (LxWxH): ca. 31.1 x 25.6 x 15.0 mm

#### Interface

| Connector 1: | 1 x 6 pin terminal block male               |
|--------------|---------------------------------------------|
| Connector 2: | 1 x 6 pin terminal block with push button   |
| connector 3: | 1 x 6 pin terminal block female             |
| connector 4: | 1 x 6 pin terminal block with soldering pin |