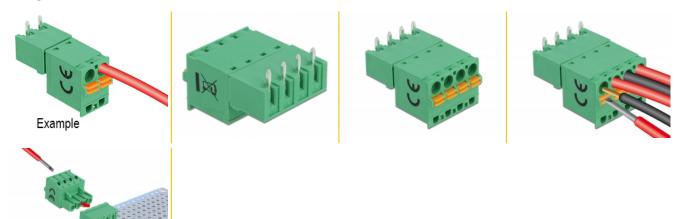

## **Specification**

Connectors:

Terminal block:

- 1 x 4 pin terminal block male
- 1 x 4 pin terminal block with push button

Connection terminal:

1 x 4 pin terminal block female

- 1 x 4 pin terminal block with soldering pin
- Pitch: 5.08 mm
- Environmental temperature: -40 °C ~ 105 °C
- Useable for a cable gauge range from 28 to 12 AWG
- Material: plastic
- Colour: green
- Dimensions (LxWxH): ca. 25.6 x 15.0 x 10.8 mm

## Package content

• Terminal block

• Connection terminal

iotanschluss