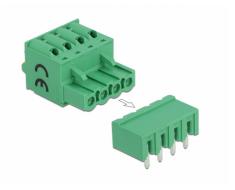

## **Specification**

Connectors:

Terminal block:

- 1 x 4 pin terminal block male
- 1 x 4 pin terminal block with push button

Connection terminal:

1 x 4 pin terminal block female

- 1 x 4 pin terminal block with soldering pin
- Pitch: 5.08 mm
- Environmental temperature: -40 °C ~ 105 °C
- Useable for a cable gauge range from 28 to 12 AWG
- Material: plastic
- Colour: green
- Dimensions (LxWxH): ca. 25.6 x 15.0 x 10.8 mm

#### Interface

| Connector 1: | 1 x 4 pin terminal block male               |
|--------------|---------------------------------------------|
| Connector 2: | 1 x 4 pin terminal block with push button   |
| connector 3: | 1 x 4 pin terminal block female             |
| connector 4: | 1 x 4 pin terminal block with soldering pin |