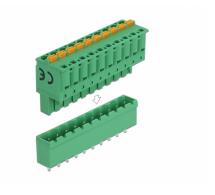

## **Specification**

• Connectors:

Terminal block:

1 x 10 pin terminal block male

1 x 10 pin terminal block with push button

Connection terminal:

1 x 10 pin terminal block female

1 x 10 pin terminal block with soldering pin

### Package content

Terminal block

### Connection terminal