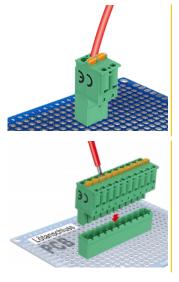

# **Description**

This terminal block set by Delock will be soldered on a PCB board, to create a detachable connection between two components.

Item no. 66504

EAN: 4043619665044 Country of origin: China Package: Zip poly bag