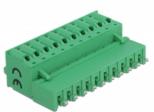

## **Specification**

• Connectors:

Terminal block:

1 x 10 pin terminal block male

1 x 10 pin terminal block with push button

Connection terminal:

1 x 10 pin terminal block female

1 x 10 pin terminal block with soldering pin

### Package content

Terminal block