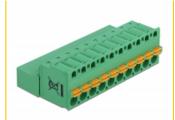

## **Specification**

• Connectors:

Terminal block:

1 x 10 pin terminal block male

1 x 10 pin terminal block with push button

Connection terminal:

1 x 10 pin terminal block female

1 x 10 pin terminal block with soldering pin

### Package content

Terminal block