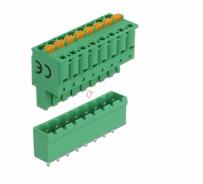

# **Specification**

Connectors:

Terminal block:

- 1 x 8 pin terminal block male
- 1 x 8 pin terminal block with push button

Connection terminal:

1 x 8 pin terminal block female

- 1 x 8 pin terminal block with soldering pin
- Pitch: 5.08 mm
- Environmental temperature: -40 °C ~ 105 °C
- Useable for a cable gauge range from 28 to 12 AWG
- Material: plastic
- Colour: green
- Dimensions (LxWxH): ca. 41.2 x 25.6 x 15.0 mm

### Interface

| Connector 1: | 1 x 8 pin terminal block male               |
|--------------|---------------------------------------------|
| Connector 2: | 1 x 8 pin terminal block with push button   |
| connector 3: | 1 x 8 pin terminal block female             |
| connector 4: | 1 x 8 pin terminal block with soldering pin |