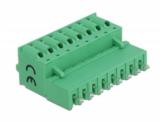

# **Specification**

Connectors:

Terminal block:

- 1 x 8 pin terminal block male
- 1 x 8 pin terminal block with push button

Connection terminal:

1 x 8 pin terminal block female

- 1 x 8 pin terminal block with soldering pin
- Pitch: 5.08 mm
- Environmental temperature: -40 °C ~ 105 °C
- Useable for a cable gauge range from 28 to 12 AWG
- Material: plastic
- Colour: green
- Dimensions (LxWxH): ca. 41.2 x 25.6 x 15.0 mm

### Interface

| Connector 1: | 1 x 8 pin terminal block male               |
|--------------|---------------------------------------------|
| Connector 2: | 1 x 8 pin terminal block with push button   |
| connector 3: | 1 x 8 pin terminal block female             |
| connector 4: | 1 x 8 pin terminal block with soldering pin |