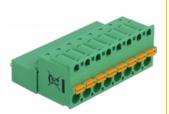

# **Specification**

Connectors:

Terminal block:

- 1 x 8 pin terminal block male
- 1 x 8 pin terminal block with push button

Connection terminal:

1 x 8 pin terminal block female

- 1 x 8 pin terminal block with soldering pin
- Pitch: 5.08 mm
- Environmental temperature: -40 °C ~ 105 °C
- Useable for a cable gauge range from 28 to 12 AWG
- Material: plastic
- Colour: green
- Dimensions (LxWxH): ca. 41.2 x 25.6 x 15.0 mm

### Interface

| Connector 1: | 1 x 8 pin terminal block male               |
|--------------|---------------------------------------------|
| Connector 2: | 1 x 8 pin terminal block with push button   |
| connector 3: | 1 x 8 pin terminal block female             |
| connector 4: | 1 x 8 pin terminal block with soldering pin |