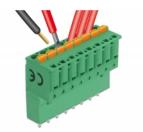

## Description

This terminal block set by Delock will be soldered on a PCB board, to create a detachable connection between two components.

# **Specification**

Connectors:

Terminal block:

- 1 x 8 pin terminal block male
- 1 x 8 pin terminal block with push button

Connection terminal:

1 x 8 pin terminal block female

- 1 x 8 pin terminal block with soldering pin
- Pitch: 5.08 mm
- Environmental temperature: -40 °C ~ 105 °C
- Useable for a cable gauge range from 28 to 12 AWG
- Material: plastic
- Colour: green
- Dimensions (LxWxH): ca. 41.2 x 25.6 x 15.0 mm