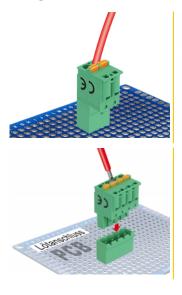

## **Description**

This terminal block set by Delock will be soldered on a PCB board, to create a detachable connection between two components.

Item no. 66501

EAN: 4043619665013 Country of origin: China Package: Zip poly bag

#### Connection terminal