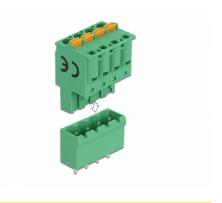

## **Specification**

• Connectors:

Terminal block:

1 x 4 pin terminal block male

1 x 4 pin terminal block with push button

Connection terminal:

1 x 4 pin terminal block female

1 x 4 pin terminal block with soldering pin

### Interface

| Connector 1: | 1 x 4 pin terminal block male               |
|--------------|---------------------------------------------|
| Connector 2: | 1 x 4 pin terminal block with push button   |
| connector 3: | 1 x 4 pin terminal block female             |
| connector 4: | 1 x 4 pin terminal block with soldering pin |