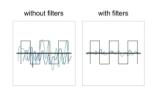

#### **Description**

The RF/EMI interference suppression filter in the D-Sub adapter by Delock uses integrated broadband filters to prevent interruptions and signal noise, e.g. on Serial RS-232 / RS-485 and digital as well as analogue I/O interfaces.

#### Low-pass broadband filter

The adapter contains 15 low-pass broadband filters for RF/EMI shielding of the D-Sub interface.