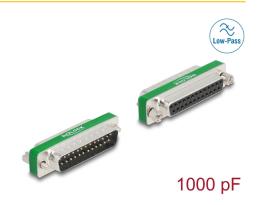

# Delock RF/EMI Interference Suppression Filter D-Sub 25 pin male to female with low-pass filter capacitive

#### **Specification**

- Connectors:
  - 1 x D-Sub 25 pin male
  - 1 x D-Sub 25 pin female
- Pin assignment: 1:1
- Contacts: gold plated brass
- Screw type: #4-40 UNC
- · Housing material: Steel tin plated
- Low-pass capacitive: 25 x 1000 pF
- Rated voltage: 50 VDC
- Operating temperature: -55 °C ~ 105 °C
- Relative humidity: 0 95 % (non condensing)
- Dimensions (LxWxH): ca. 53.4 x 17.9 x 12.7 mm