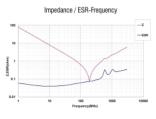

#### Low-pass broadband filter

The adapter contains 15 low-pass broadband filters for RF/EMI shielding of the D-Sub interface.

#### **Description**

The RF/EMI interference suppression filter in the D-Sub adapter by Delock uses integrated broadband filters to prevent interruptions and signal noise, e.g. on Serial RS-232 / RS-485 and digital as well as analogue I/O interfaces.