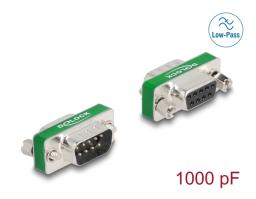

# Delock RF/EMI Interference Suppression Filter D-Sub 9 pin male to female with low-pass filter capacitive

#### **Specification**

- Connectors:
  - 1 x D-Sub 9 pin male
  - 1 x D-Sub 9 pin female
- Pin assignment: 1:1
- Contacts: gold plated brass
- Screw type: #4-40 UNC
- · Housing material: Steel tin plated
- Low-pass capacitive: 9 x 1000 pF
- Rated voltage: 50 VDC
- Operating temperature: -55 °C ~ 105 °C
- Relative humidity: 0 95 % (non condensing)
- Dimensions (LxWxH): ca. 31.1 x 17.9 x 12.7 mm

## Interface

| Connector 1: | 1 x D-Sub 9 pin male   |
|--------------|------------------------|
| Connector 2: | 1 x D-Sub 9 pin female |