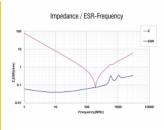

#### Low-pass broadband filter

The adapter contains nine low-pass broadband filters for RF/EMI shielding of the D-Sub interface.

#### **Specification**

- Connectors:
  - 1 x D-Sub 9 pin male
  - 1 x D-Sub 9 pin female
- Pin assignment: 1:1
- Contacts: gold plated brass
- Screw type: #4-40 UNC
- · Housing material: Steel tin plated
- Low-pass capacitive: 9 x 1000 pF
- Rated voltage: 50 VDC
- Operating temperature: -55 °C ~ 105 °C
- Relative humidity: 0 95 % (non condensing)
- Dimensions (LxWxH): ca. 31.1 x 17.9 x 12.7 mm

## **Technical characteristics**

| Operating voltage:     | 50 VDC                                                 |
|------------------------|--------------------------------------------------------|
| Operating temperature: | -55 °C ~ 105 °C                                        |
| Humidity:              | 0 ~ 95 %                                               |
| Capacity:              | 9 x 1000 pF                                            |
| Data transmission:     | Bi-directional Analog/digital symmetrisch/asymmetrisch |