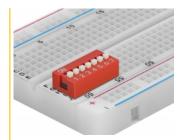

to change parameters.

#### **Multifunctional application**

The DIP switch is mainly used in telecommunications, computers and measuring.



#### Item no. 66357

EAN: 4043619663576 Country of origin: China

Package: Tube

## **Specification**

- Connectors:
  - 2 x 7 soldering pin
- Number of positions: 7
- Pitch: 2.54 mm
- Switch position: on / off
- Switching rating: 25 mA, 24 VDC
- Insulation resistance: 100 M $\Omega$  / 500 VDC
- Withstanding voltage: 300 VAC / 1 minute
- Soldering temperature: 250 °C for ca. 3 5 seconds
- Mechanical life: 2000 cycles
- Environmental temperature: -40 °C ~ 85 °C
- Operating temperature: -40 °C ~ 85 °C
- · Material: plastic
- · Colour: red
- Dimensions (LxWxH): ca. 19.2 x 9.9 x 5.5 mm



# Package content

• 5 x DIP sliding switch

## **Images**









### General

| e: Soldering |
|--------------|
|--------------|

## Interface

| connector: | 2 x 3 soldering pin |
|------------|---------------------|
|            | 2 x 7 soldering pin |

# **Technical characteristics**

| Storage temperature:   | -40 °C ~ 85 °C   |
|------------------------|------------------|
| Operating temperature: | -40 °C ~ 85 °C   |
| Resistor:              | 100 MΩ / 500 VDC |

# **Physical characteristics**

| Pitch distance: | 2.54 mm           |
|-----------------|-------------------|
| Material:       | Plastic           |
| Length:         | 9.9 mm<br>19.2 mm |
| Width:          | 9.9 mm<br>9.0 mm  |
| Height:         | 5.5 mm            |
| Switch:         | On / Off          |
| Colour:         | red               |