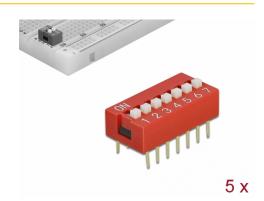

## **Specification**

- Connectors:
  - 2 x 7 soldering pin
- Number of positions: 7
- Pitch: 2.54 mm
- Switch position: on / off
- Switching rating: 25 mA, 24 VDC
- Insulation resistance: 100 M $\Omega$  / 500 VDC
- Withstanding voltage: 300 VAC / 1 minute
- Soldering temperature: 250 °C for ca. 3 5 seconds
- Mechanical life: 2000 cycles
- Environmental temperature: -40 °C ~ 85 °C
- Operating temperature: -40 °C ~ 85 °C
- · Material: plastic
- · Colour: red
- Dimensions (LxWxH): ca. 19.2 x 9.9 x 5.5 mm