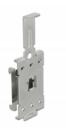

#### DIN rail adapter

Item no. 66332

EAN: 4043619663323 Country of origin: Taiwan, Republic of China Package: Zip poly bag

### **Specification**

- DIN rail mounting: 35 mm
- 6 mounting holes
- Mounting hole diameter: 4.5 mm
- Pitch of screw hole: horizontally ca. 13.5 mm vertical ca. 45 mm
- Spring mechanism
- Material: metal
- Dimensions (LxWxH): ca. 114 x 40 x 15 mm