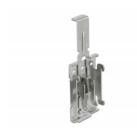

#### DIN rail adapter

Item no. 66332

EAN: 4043619663323 Country of origin: Taiwan, Republic of China Package: Zip poly bag

### **Specification**

- DIN rail mounting: 35 mm
- 6 mounting holes
- Mounting hole diameter: 4.5 mm
- Pitch of screw hole: horizontally ca. 13.5 mm vertical ca. 45 mm
- Spring mechanism
- Material: metal
- Dimensions (LxWxH): ca. 114 x 40 x 15 mm