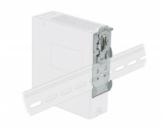

#### Description

This DIN rail adapter by Delock can be used to mount e.g. an embedded PC on a 35 mm DIN rail.

#### DIN rail adapter

Item no. 66332

EAN: 4043619663323 Country of origin: Taiwan, Republic of China Package: Zip poly bag

### **Specification**

- DIN rail mounting: 35 mm
- 6 mounting holes
- Mounting hole diameter: 4.5 mm
- Pitch of screw hole: horizontally ca. 13.5 mm vertical ca. 45 mm
- Spring mechanism
- Material: metal
- Dimensions (LxWxH): ca. 114 x 40 x 15 mm