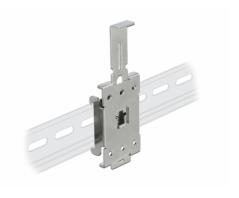

#### Description

This DIN rail adapter by Delock can be used to mount e.g. an embedded PC on a 35 mm DIN rail.

#### DIN rail adapter

Item no. 66332

EAN: 4043619663323 Country of origin: Taiwan, Republic of China Package: Zip poly bag

### **Specification**

- DIN rail mounting: 35 mm
- 6 mounting holes
- Mounting hole diameter: 4.5 mm
- Pitch of screw hole: horizontally ca. 13.5 mm vertical ca. 45 mm
- Spring mechanism
- Material: metal
- Dimensions (LxWxH): ca. 114 x 40 x 15 mm