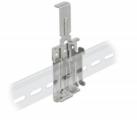

#### Description

This DIN rail adapter by Delock can be used to mount e.g. an embedded PC on a 35 mm DIN rail.

#### DIN rail adapter

Item no. 66332

EAN: 4043619663323 Country of origin: Taiwan, Republic of China Package: Zip poly bag

### **Specification**

- DIN rail mounting: 35 mm
- 6 mounting holes
- Mounting hole diameter: 4.5 mm
- Pitch of screw hole: horizontally ca. 13.5 mm vertical ca. 45 mm
- Spring mechanism
- Material: metal
- Dimensions (LxWxH): ca. 114 x 40 x 15 mm