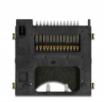

# **Delock Connector CFexpress Slot Type A metal**

#### **Description**

This CFexpress connector by Delock can be used for SMD (SMT) placement and supports the usage of a CFexpress memory card.

## **Specification**

- Connector: 1 x CFexpress slot type A
- SMT component
- Dimensions (LxWxH): ca. 26.93 x 24.00 x 2.80 mm