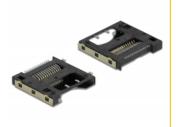

# **Delock Connector CFexpress Slot Type A metal**

#### **Description**

This CFexpress connector by Delock can be used for SMD (SMT) placement and supports the usage of a CFexpress memory card.

## **Specification**

- Connector: 1 x CFexpress slot type A
- SMT component
- Dimensions (LxWxH): ca. 26.93 x 24.00 x 2.80 mm