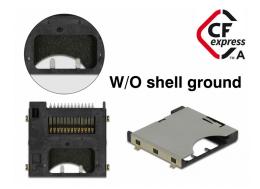

# **Delock Connector CFexpress Slot Type A metal**

#### **Description**

This CFexpress connector by Delock can be used for SMD (SMT) placement and supports the usage of a CFexpress memory card.

## **Specification**

- Connector: 1 x CFexpress slot type A
- SMT component
- Dimensions (LxWxH): ca. 26.93 x 24.00 x 2.80 mm