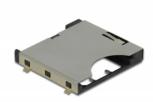

# **Delock Connector CFexpress Slot Type A metal**

#### **Description**

This CFexpress connector by Delock can be used for SMD (SMT) placement and supports the usage of a CFexpress memory card.

## **Specification**

- Connector: 1 x CFexpress slot type A
- SMT component
- Dimensions (LxWxH): ca. 26.93 x 24.00 x 2.80 mm