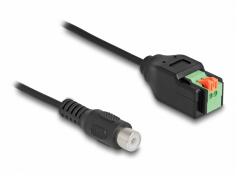

#### Description

This adapter cable by Delock can be used to connect various devices with an RCA male socket. Strands with stripped ends can be connected without tools via the terminal block with push-button.

### **Technical details**

- Connectors:
  - 1 x RCA female
  - 1 x 2 pin terminal block
- Pitch: 2.54 mm
- Pin assignment: 1:1
- Cable length: ca. 15 cm
- Material: PVC
- Colour: black / green

#### Interface

| Connector 1: | 1 x RCA female           |
|--------------|--------------------------|
| Connector 2: | 1 x 2 pin terminal block |