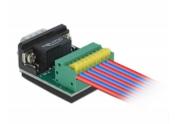

# Delock Adapter D-Sub 9 pin female to Terminal Block 9 pin with Push Button

## **Specification**

- Connectors:
  - 1 x serial D-Sub 9 female with screws
  - 1 x 9 pin terminal block with push button
- Pin assignment: 1:1
- Pitch: 2.54 mm
- Useable for a cable gauge from 26 to 20 AWG
- Operating temperature: -20 °C ~ 70 °C
- Dimensions (LxWxH): ca. 36 x 31 x 17 mm

# Interface

| Connector 1: | 1 x serial D-Sub 9 female with screws     |
|--------------|-------------------------------------------|
| Connector 2: | 1 x 9 pin terminal block with push-button |