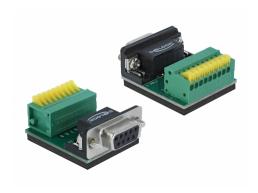

# Delock Adapter D-Sub 9 pin female to Terminal Block 9 pin with Push Button

## **Specification**

- Connectors:
  - 1 x serial D-Sub 9 female with screws
  - 1 x 9 pin terminal block with push button
- Pin assignment: 1:1
- Pitch: 2.54 mm
- Useable for a cable gauge from 26 to 20 AWG
- Operating temperature: -20 °C ~ 70 °C
- Dimensions (LxWxH): ca. 36 x 31 x 17 mm

# Interface

| Connector 1: | 1 x serial D-Sub 9 female with screws     |
|--------------|-------------------------------------------|
| Connector 2: | 1 x 9 pin terminal block with push-button |