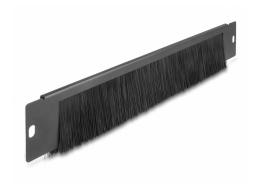

# Delock Brush Strip universal 350 x 55 mm black

### **Description**

This brush strip by Delock can be attached e.g., to a wall cabinet, e.g., to the rear wall, roof, or floor plate.

#### Orderly cable management

The brush strip ensures neat cable entry and prevents dust and dirt from entering.

## **Specification**

- For mounting in wall cabinet
- Nylon brushes
- Pitch of screw hole: ca. 337.5 mm
- Colour: black
- · Material: metal
- Dimensions (LxWxH): ca. 350 x 55 x 7 mm