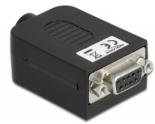

#### Protection by enclosure

The plastic enclosure protects the PCB from dirt and damage.

## **Specification**

- Connectors:
  - 1 x serial D-Sub 9 female with nuts
  - 1 x 10 pin terminal block
- Pin assignment: 1:1
- Pitch: 3.81 mm
- Useable for a cable gauge from 26 to 18 AWG
- Operating temperature: -20 °C ~ 105 °C
- Dimensions (LxWxH): ca. 51.8 x 34.4 x 21.0 mm