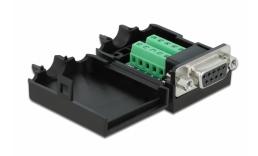

### **Description**

This terminal block adapter by Delock can be used to connect bare wires. Thus the adapter is not only convenient for special industry applications, but also for the hobby area, e.g. railway modelling.

#### Protection by enclosure

The plastic enclosure protects the PCB from dirt and damage.

#### Strain relief

The integrated strain relief fixes the cable in the enclosure.

## **Specification**

- Connectors:
  - 1 x serial D-Sub 9 female with nuts
  - 1 x 10 pin terminal block
- Pin assignment: 1:1
- Pitch: 3.81 mm
- Useable for a cable gauge from 26 to 18 AWG
- Operating temperature: -20 °C ~ 105 °C
- Dimensions (LxWxH): ca. 51.8 x 34.4 x 21.0 mm

## Interface

| Connector 1: | 1 x serial Sub-D 9 female with nuts |
|--------------|-------------------------------------|
| Connector 2: | 1 x 10 pin terminal block           |