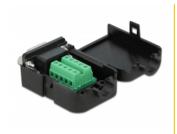

### **Description**

This terminal block adapter by Delock can be used to connect bare wires. Thus the adapter is not only convenient for special industry applications, but also for the hobby area, e.g. railway modelling.

#### Protection by enclosure

The plastic enclosure protects the PCB from dirt and damage.

#### Strain relief

The integrated strain relief fixes the cable in the enclosure.

## **Specification**

- Connectors:
  - 1 x serial D-Sub 9 female with nuts
  - 1 x 10 pin terminal block
- Pin assignment: 1:1
- Pitch: 3.81 mm
- Useable for a cable gauge from 26 to 18 AWG
- Operating temperature: -20 °C ~ 105 °C
- Dimensions (LxWxH): ca. 51.8 x 34.4 x 21.0 mm

## Interface

| Connector 1: | 1 x serial Sub-D 9 female with nuts |
|--------------|-------------------------------------|
| Connector 2: | 1 x 10 pin terminal block           |