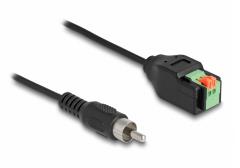

#### Description

This adapter cable by Delock can be used to connect various devices with an RCA socket. Strands with stripped ends can be connected without tools via the terminal block with push button.

### **Technical details**

- Connectors:
  - 1 x RCA male
  - 1 x 2 pin terminal block
- Pitch: 2.54 mm
- Pin assignment: 1:1
- Cable length: ca. 15 cm
- Material: PVC
- Colour: black / green