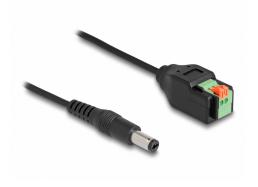

# Delock DC Cable 2.1 x 5.5 mm male to 2 pin Terminal Block Adapter with push button 15 cm

#### Description

This adapter cable by Delock can be used to connect various devices with a DC socket. Strands with stripped ends can be connected without tools via the terminal block with push button.

#### **Technical details**

Connectors:

1 x DC 5.5 x 2.1 mm male

1 x 2 pin terminal block

• Pitch: 2.54 mm

• Pin assignment: 1:1

• Length: ca. 15 cm

· Material: PVC