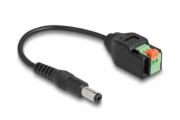

# Delock DC Cable 2.1 x 5.5 mm male to 2 pin Terminal Block Adapter with push button 15 cm

#### Description

This adapter cable by Delock can be used to connect various devices with a DC socket. Strands with stripped ends can be connected without tools via the terminal block with push button.

#### **Technical details**

Connectors:

1 x DC 5.5 x 2.1 mm male

1 x 2 pin terminal block

• Pitch: 2.54 mm

• Pin assignment: 1:1

• Length: ca. 15 cm

· Material: PVC