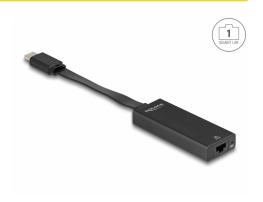

# Delock USB Type-C™ Adapter to Gigabit LAN slim

#### Description

The adapter by Delock expands a PC or laptop by **one network interface** via the **USB Type-C™** interface.

#### Fold-out RJ45 jack

The RJ45 jack can be folded out to insert the networking cable. This allows for a particularly slim design. With the small dimensions, the adapter is **space-saving** to transport and can be used practically everywhere.

#### **Technical details**

- Connectors:
  - 1 x USB 5 Gbps USB Type-C™ male
  - 1 x Gigabit LAN RJ45 jack
- Chipset: ASIX AX88179A
- SuperSpeed USB 5 Gbps specification
- Data transfer rate:

Ethernet up to 10 Mbps (Half/Full Duplex)