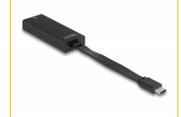

# Delock USB Type-C™ Adapter to Gigabit LAN slim

#### Description

The adapter by Delock expands a PC or laptop by **one network interface** via the **USB Type-C™** interface.

#### Fold-out RJ45 jack

The RJ45 jack can be folded out to insert the networking cable. This allows for a particularly slim design. With the small dimensions, the adapter is **space-saving** to transport and can be used practically everywhere.

#### **Technical details**

- Connectors:
  - 1 x USB 5 Gbps USB Type-C™ male
  - 1 x Gigabit LAN RJ45 jack
- Chipset: ASIX AX88179A
- SuperSpeed USB 5 Gbps specification
- Data transfer rate:

Ethernet up to 10 Mbps (Half/Full Duplex)