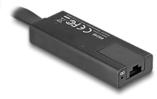

#### Fold-out RJ45 jack

The RJ45 jack can be folded out to insert the networking cable. This allows for a particularly slim design. With the small dimensions, the adapter is **space-saving** to transport and can be used practically everywhere.

#### **Technical details**

- Connectors:
  - 1 x USB 5 Gbps USB Type-C™ male
  - 1 x Gigabit LAN RJ45 jack
- Chipset: ASIX AX88179A
- SuperSpeed USB 5 Gbps specification
- Data transfer rate:

Ethernet up to 10 Mbps (Half/Full Duplex)