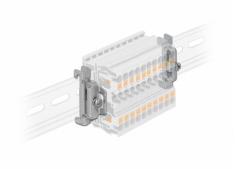

### Description

This DIN rail end clamp is used to secure e.g. terminals or converters which are attached on the DIN rail.

#### Safe support on the DIN rail

The devices remain in their original position even during vibrations and they can not slip or fall out.

Item no. 66231

EAN: 4043619662319 Country of origin: China Package: Zip poly bag