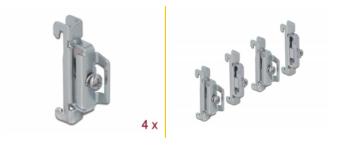

# **Delock DIN Rail End Clamp Steel screwable 4 pieces**

### Description

This DIN rail end clamp is used to secure e.g. terminals or converters which are attached on the DIN rail.

#### Safe support on the DIN rail

The devices remain in their original position even during vibrations and they can not slip or fall out.



Item no. 66231

EAN: 4043619662319 Country of origin: China Package: Zip poly bag

## **Specification**

- DIN rail mounting: 35 mm
- Material: steel
- Dimensions (LxWxH): ca. 45 x 15 x 10 mm

# Package content

• 4 x DIN rail end clamp

#### Images





### General

| Mounting type:           | DIN rail mounting: 35 mm |
|--------------------------|--------------------------|
| Physical characteristics |                          |

# Material: stainless steel