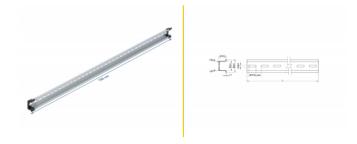

# Delock DIN Rail 35 x 15 mm (100 cm) Steel

### **Description**

This DIN rail by Delock can be used to mounting different electronic devices and components.

### **Multifunctional application**

The DIN rail can be mounted in a control cabinet and is used as a mounting system, e.g. for power supplies, screw terminals and interface modules.

To allow easy installation, the DIN rail is provided with slot holes.

### **Specification**

• Mounting hole: 15.0 x 6.2 mm

· Material: steel

• Dimensions (LxWxH): ca. 1000 x 35 x 15 mm