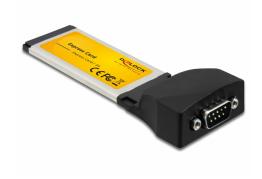

# **Delock Express Card to 1 x Serial**

#### Description

This adapter complies with the Express Card 34 mm standard. It expands a laptop by one serial port. To the adapter can be connected serial devices like printer, scanner, keyboard, mouse, etc.

# **Specification**

- Connector:
  - 1 x Express Card 34 mm >
  - 1 x serial RS-232 DB9 male
- Integrated USB controller
- Data transfer rate up to 230.4 Kb/s
- Express Card 34 mm standard, specification 1.0
- No IRQ resource required