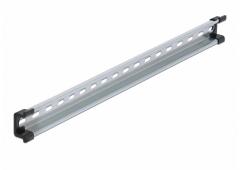

# Delock DIN Rail 35 x 15 mm (50 cm) Steel

## Description

This DIN rail by Delock can be used to mounting different electronic devices and components.

#### Simple mounting option

To allow easy installation, the DIN rail is provided with slot holes.

## **Specification**

- Mounting hole: 15.0 x 6.2 mm
- Material: steel
- Dimensions (LxWxH): ca. 500 x 35 x 15 mm