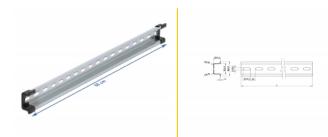

## **Specification**

- Mounting hole: 15.0 x 6.2 mm
- Material: steel
- Dimensions (LxWxH): ca. 500 x 35 x 15 mm

## **Physical characteristics**

| Material: | steel  |
|-----------|--------|
| Length:   | 500 mm |
| Width:    | 35 mm  |
| Height:   | 15 mm  |