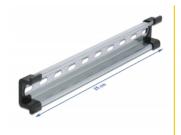

# **Specification**

• Mounting hole: 15.0 x 6.2 mm

· Material: steel

• Dimensions (LxWxH): ca. 250 x 35 x 15 mm

# **Physical characteristics**

| Material: | steel  |
|-----------|--------|
| Length:   | 250 mm |
| Width:    | 35 mm  |
| Height:   | 15 mm  |