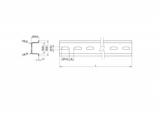

# **Specification**

• Mounting hole: 15.0 x 6.2 mm

· Material: steel

• Dimensions (LxWxH): ca. 250 x 35 x 15 mm

# **Physical characteristics**

| Material: | steel  |
|-----------|--------|
| Length:   | 250 mm |
| Width:    | 35 mm  |
| Height:   | 15 mm  |