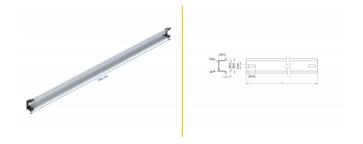

#### Simple mounting option

To allow easy installation, the DIN rail is provided with a mounting hole at both sides.

## **Specification**

• Mounting hole: 15.0 x 6.2 mm

· Material: steel

• Dimensions (LxWxH): ca. 1000 x 35 x 15 mm