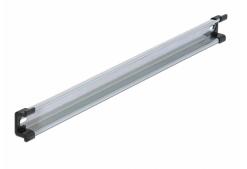

# Delock DIN Rail 35 x 15 mm (50 cm) Steel

## Description

This DIN rail by Delock can be used to mounting different electronic devices and components.

#### **Multifunctional application**

The DIN rail can be mounted in a control cabinet and is used as a mounting system, e.g. for power supplies, screw terminals and interface modules.

#### Simple mounting option

To allow easy installation, the DIN rail is provided with a mounting hole at both sides.

# Package content

- 1 x DIN rail
- 2 x end cover