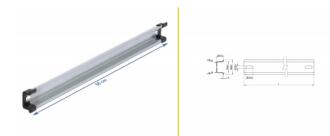

### **Specification**

- Mounting hole: 15.0 x 6.2 mm
- Material: steel
- Dimensions (LxWxH): ca. 500 x 35 x 15 mm

# **Physical characteristics**

| Material: | steel  |
|-----------|--------|
| Length:   | 500 mm |
| Width:    | 35 mm  |
| Height:   | 15 mm  |