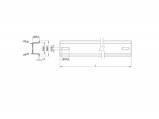

#### Simple mounting option

To allow easy installation, the DIN rail is provided with a mounting hole at both sides.

## **Specification**

• Mounting hole: 15.0 x 6.2 mm

· Material: steel

• Dimensions (LxWxH): ca. 250 x 35 x 15 mm

## **Physical characteristics**

| Material: | steel  |
|-----------|--------|
| Length:   | 250 mm |
| Width:    | 35 mm  |
| Height:   | 15 mm  |