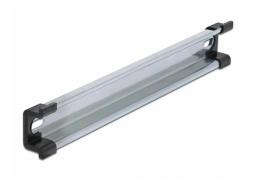

# Delock DIN Rail 35 x 15 mm (25 cm) Steel

### **Description**

This DIN rail by Delock can be used to mounting different electronic devices and components.

### Package content

- 1 x DIN rail
- 2 x end cover