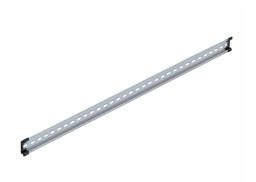

# Delock DIN Rail 35 x 7.5 mm (100 cm) Steel

#### **Description**

This DIN rail by Delock can be used to mounting different electronic devices and components.

### **Specification**

• Mounting hole: 15.0 x 6.2 mm

· Material: steel

• Dimensions (LxWxH): ca. 1000.0 x 35.0 x 7.5 mm