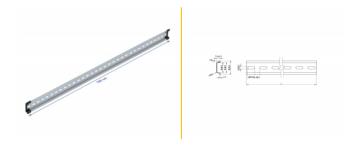

#### Simple mounting option

To allow easy installation, the DIN rail is provided with slot holes.

### **Specification**

• Mounting hole: 15.0 x 6.2 mm

· Material: steel

• Dimensions (LxWxH): ca. 1000.0 x 35.0 x 7.5 mm