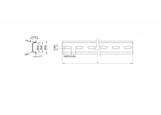

## **Specification**

• Mounting hole: 15.0 x 6.2 mm

· Material: steel

• Dimensions (LxWxH): ca. 500.0 x 35,0 x 7,5 mm

# **Physical characteristics**

| Material: | steel  |
|-----------|--------|
| Length:   | 500 mm |
| Width:    | 35 mm  |
| Height:   | 7.5 mm |