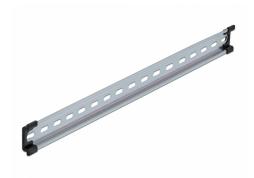

# Delock DIN Rail 35 x 7.5 mm (50 cm) Steel

#### Simple mounting option

To allow easy installation, the DIN rail is provided with slot holes.

### Package content

- 1 x DIN rail
- 2 x end cover