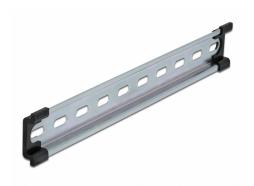

#### **Description**

This DIN rail by Delock can be used to mounting different electronic devices and components.

#### **Multifunctional application**

The DIN rail can be mounted in a control cabinet and is used as a mounting system, e.g. for power supplies, screw terminals and interface modules.

#### Simple mounting option

To allow easy installation, the DIN rail is provided with slot holes.

#### Package content

- 1 x DIN rail
- 2 x end cover