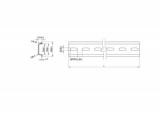

### **Specification**

• Mounting hole: 15.0 x 6.2 mm

Material: steel

• Dimensions (LxWxH): ca. 250.0 x 35,0 x 7,5 mm

## **Physical characteristics**

| Material: | steel  |
|-----------|--------|
| Length:   | 250 mm |
| Width:    | 35 mm  |
| Height:   | 7.5 mm |