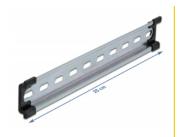

### **Specification**

• Mounting hole: 15.0 x 6.2 mm

Material: steel

• Dimensions (LxWxH): ca. 250.0 x 35,0 x 7,5 mm

## **Physical characteristics**

| Material: | steel  |
|-----------|--------|
| Length:   | 250 mm |
| Width:    | 35 mm  |
| Height:   | 7.5 mm |