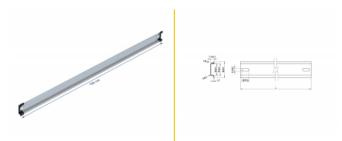

#### Simple mounting option

To allow easy installation, the DIN rail is provided with a mounting hole at both sides.

## Specification

- Mounting hole: 15.0 x 6.2 mm
- Material: steel
- Dimensions (LxWxH): ca. 1000.0 x 35.0 x 7.5 mm