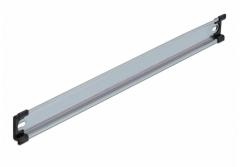

# Delock DIN Rail 35 x 7.5 mm (50 cm) Steel

## Description

This DIN rail by Delock can be used to mounting different electronic devices and components.

#### **Multifunctional application**

The DIN rail can be mounted in a control cabinet and is used as a mounting system, e.g. for power supplies, screw terminals and interface modules.

#### Simple mounting option

To allow easy installation, the DIN rail is provided with a mounting hole at both sides.