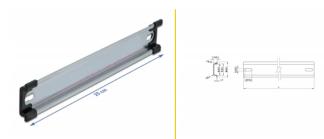

## **Specification**

- Mounting hole: 15.0 x 6.2 mm
- Material: steel
- Dimensions (LxWxH): ca. 250.0 x 35,0 x 7,5 mm

# **Physical characteristics**

| Material: | steel  |
|-----------|--------|
| Length:   | 250 mm |
| Width:    | 35 mm  |
| Height:   | 7.5 mm |