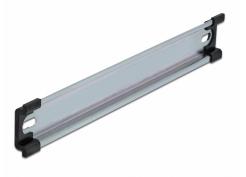

# Delock DIN Rail 35 x 7.5 mm (25 cm) Steel

#### Multifunctional application

The DIN rail can be mounted in a control cabinet and is used as a mounting system, e.g. for power supplies, screw terminals and interface modules.

#### Simple mounting option

To allow easy installation, the DIN rail is provided with a mounting hole at both sides.

## **Specification**

- Mounting hole: 15.0 x 6.2 mm
- Material: steel
- Dimensions (LxWxH): ca. 250.0 x 35,0 x 7,5 mm