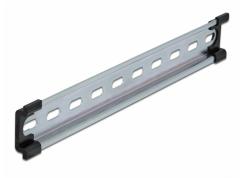

# Delock DIN Rail 35 x 7.5 mm (10") Steel

## Description

This DIN rail by Delock can be used to mounting different electronic devices and components.

#### Simple mounting option

To allow easy installation, the DIN rail is provided with slot holes.

Item no. 66188

EAN: 4043619661886 Country of origin: China Package: Box

## **Specification**

- Mounting hole: 15.0 x 6.2 mm
- Material: steel
- Dimensions (LxWxH): ca. 254.0 x 35.0 x 7.5 mm