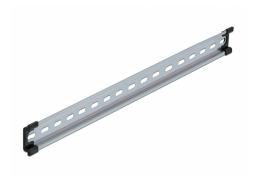

#### Simple mounting option

To allow easy installation, the DIN rail is provided with slot holes.

## Package content

- 1 x DIN rail
- 2 x end cover