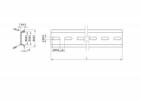

## **Specification**

• Mounting hole: 15.0 x 6.2 mm

· Material: steel

• Dimensions (LxWxH): ca. 482.0 x 35.0 x 7.5 mm

# **Physical characteristics**

| Material: | steel  |
|-----------|--------|
| Length:   | 482 mm |
| Width:    | 35 mm  |
| Height:   | 7.5 mm |