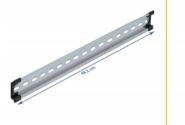

## **Specification**

• Mounting hole: 15.0 x 6.2 mm

· Material: steel

• Dimensions (LxWxH): ca. 482.0 x 35.0 x 7.5 mm