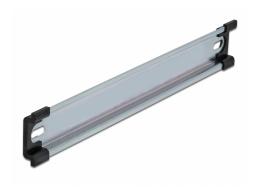

#### **Description**

This DIN rail by Delock can be used to mounting different electronic devices and components.

#### **Multifunctional application**

The DIN rail can be mounted in a control cabinet and is used as a mounting system, e.g. for power supplies, screw terminals and interface modules.

#### Simple mounting option

To allow easy installation, the DIN rail is provided with a mounting hole at both sides.

#### Package content

- 1 x DIN rail
- 2 x end cover