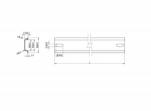

### **Specification**

• Mounting hole: 15.0 x 6.2 mm

· Material: steel

• Dimensions (LxWxH): ca. 254.0 x 35.0 x 7.5 mm

## **Physical characteristics**

| Material: | steel  |
|-----------|--------|
| Length:   | 254 mm |
| Width:    | 35 mm  |
| Height:   | 7.5 mm |