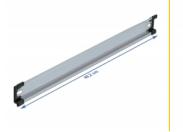

## **Specification**

• Mounting hole: 15.0 x 6.2 mm

· Material: steel

• Dimensions (LxWxH): ca. 482.0 x 35.0 x 7.5 mm

# **Physical characteristics**

| Material: | steel  |
|-----------|--------|
| Length:   | 482 mm |
| Width:    | 35 mm  |
| Height:   | 7.5 mm |