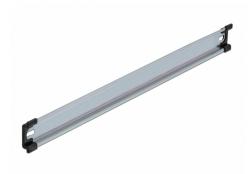

### **Description**

This DIN rail by Delock can be used to mounting different electronic devices and components.

#### **Multifunctional application**

The DIN rail can be mounted in a control cabinet and is used as a mounting system, e.g. for power supplies, screw terminals and interface modules.

#### Simple mounting option

To allow easy installation, the DIN rail is provided with a mounting hole at both sides.

### Package content

- 1 x DIN rail
- 2 x end cover