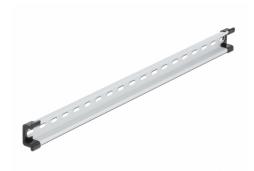

# Delock DIN Rail 35 x 15 mm (50 cm) Aluminium

### **Description**

This DIN rail by Delock can be used to mounting different electronic devices and components.

#### Simple mounting option

To allow easy installation, the DIN rail is provided with slot holes.

### Package content

- 1 x DIN rail
- 2 x end cover