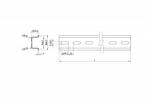

## **Specification**

• Mounting hole: 15.0 x 6.2 mm

· Material: aluminium

• Dimensions (LxWxH): ca. 500 x 35 x 15 mm

#### Simple mounting option

To allow easy installation, the DIN rail is provided with slot holes.