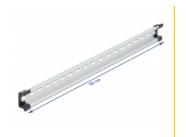

## **Specification**

• Mounting hole: 15.0 x 6.2 mm

· Material: aluminium

• Dimensions (LxWxH): ca. 500 x 35 x 15 mm

# **Physical characteristics**

| Material: | Aluminium |
|-----------|-----------|
| Length:   | 500 mm    |
| Width:    | 35 mm     |
| Height:   | 15 mm     |