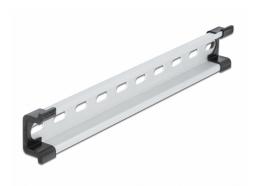

# Delock DIN Rail 35 x 15 mm (25 cm) Aluminium

## Description

This DIN rail by Delock can be used to mounting different electronic devices and components.

#### Simple mounting option

To allow easy installation, the DIN rail is provided with slot holes.

## **Specification**

• Mounting hole: 15.0 x 6.2 mm

· Material: aluminium

• Dimensions (LxWxH): ca. 250 x 35 x 15 mm

### Package content

- 1 x DIN rail
- 2 x end cover