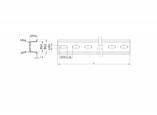

## **Specification**

• Mounting hole: 15.0 x 6.2 mm

· Material: aluminium

• Dimensions (LxWxH): ca. 250 x 35 x 15 mm

## **Physical characteristics**

| Material: | Aluminium |
|-----------|-----------|
| Length:   | 250 mm    |
| Width:    | 35 mm     |
| Height:   | 15 mm     |