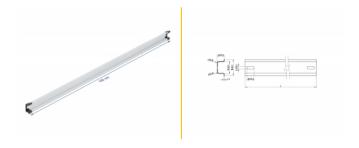

#### Simple mounting option

To allow easy installation, the DIN rail is provided with a mounting hole at both sides.

## **Specification**

• Mounting hole: 15.0 x 6.2 mm

· Material: aluminium

• Dimensions (LxWxH): ca. 1000 x 35 x 15 mm