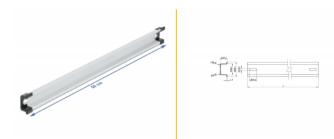

## **Specification**

- Mounting hole: 15.0 x 6.2 mm
- Material: aluminium
- Dimensions (LxWxH): ca. 500 x 35 x 15 mm

# **Physical characteristics**

| Material: | Aluminium |
|-----------|-----------|
| Length:   | 500 mm    |
| Width:    | 35 mm     |
| Height:   | 15 mm     |