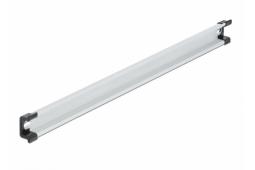

## Description

This DIN rail by Delock can be used to mounting different electronic devices and components.

#### **Multifunctional application**

The DIN rail can be mounted in a control cabinet and is used as a mounting system, e.g. for power supplies, screw terminals and interface modules.

#### Simple mounting option

To allow easy installation, the DIN rail is provided with a mounting hole at both sides.