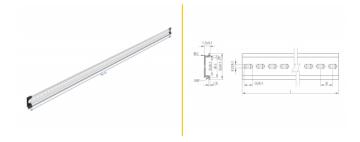

#### Simple mounting option

To allow easy installation, the DIN rail is provided with slot holes.

## **Specification**

• Mounting hole: 15.0 x 6.2 mm

· Material: aluminium

• Dimensions (LxWxH): ca. 1000.0 x 35.0 x 7.5 mm