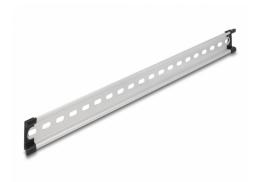

# Delock DIN Rail 35 x 7.5 mm (50 cm) Aluminium

#### **Description**

This DIN rail by Delock can be used to mounting different electronic devices and components.

#### **Multifunctional application**

The DIN rail can be mounted in a control cabinet and is used as a mounting system, e.g. for power supplies, screw terminals and interface modules.

#### Simple mounting option

To allow easy installation, the DIN rail is provided with slot holes.

#### Package content

- 1 x DIN rail
- 2 x end cover