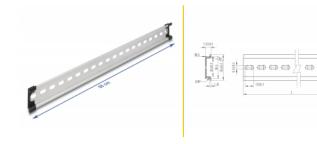

### **Specification**

• Mounting hole: 15.0 x 6.2 mm

· Material: aluminium

• Dimensions (LxWxH): ca. 500.0 x 35,0 x 7,5 mm

## **Physical characteristics**

| Material: | Aluminium |
|-----------|-----------|
| Length:   | 500 mm    |
| Width:    | 35 mm     |
| Height:   | 7.5 mm    |