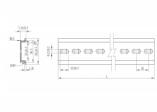

## **Specification**

• Mounting hole: 15.0 x 6.2 mm

Material: aluminium

• Dimensions (LxWxH): ca. 250.0 x 35,0 x 7,5 mm

## **Physical characteristics**

| Material: | Aluminium |
|-----------|-----------|
| Length:   | 250 mm    |
| Width:    | 35 mm     |
| Height:   | 7.5 mm    |